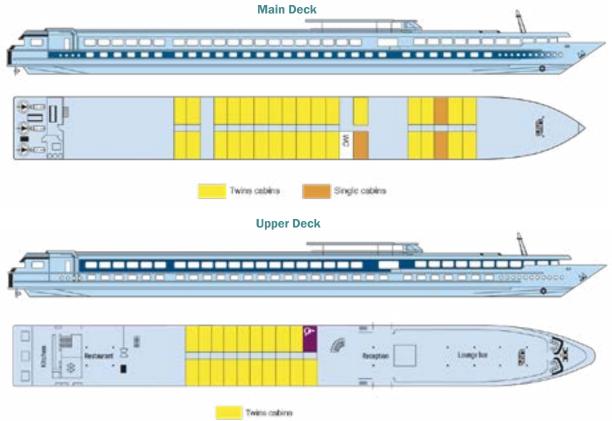

| Cruise and Land Tour – MS Renoir                    |                    |                           |  |
|-----------------------------------------------------|--------------------|---------------------------|--|
|                                                     | <b>Cash Prices</b> | <b>Credit Card Prices</b> |  |
| Main Deck Land & Air (per person)                   | \$5299.00          | \$5511.00                 |  |
| Main Deck Land Only (per person)                    | \$4299.00          | \$4471.00                 |  |
| Main Deck Solo Travel (additional cost per person)  | <b>\$1795.00</b>   | \$1867.00                 |  |
| Upper Deck Land & Air (per person)                  | \$5495.00          | \$5715.00                 |  |
| Upper Deck Land Only (per person)                   | \$4495.00          | \$4675.00                 |  |
| Upper Deck Solo Travel (additional cost per person) | \$1995.00          | \$2075.00                 |  |