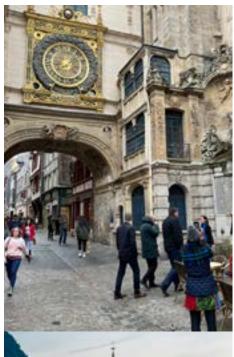

#### **<sup>1</sup>June 14**, Friday, DAY 6: ROUEN

Early this morning, we arrive in Rouen, where we retrace the footsteps of St. Joan of Arc. Rouen offers a restored medieval quarter and a marvelous Gothic cathedral of Notre Dame, often painted by Claude Monet. Throughout its turbulent history, the city was destroyed several times. During the Middle Ages, it was devastated by fire and the plague. The English occupied it during the Hundred Years' War when the French heroine Joan of Arc (Jeanne d'Arc) was tried for heresy and burned at the stake in the central square in 1431. During WWII, Allied bombing raids laid waste to large parts of the city, especially the area south of the cathedral, but over the last six decades, the city has been meticulously rebuilt. We tour the city on foot, celebrate Mass at the Church of St. Joan of Arc, and see where she was brutally murdered. Return to the ship for lunch. The afternoon is at leisure to enjoy Rouen on our own before dinner. Dinner and overnight on the ship. (B.L.D)