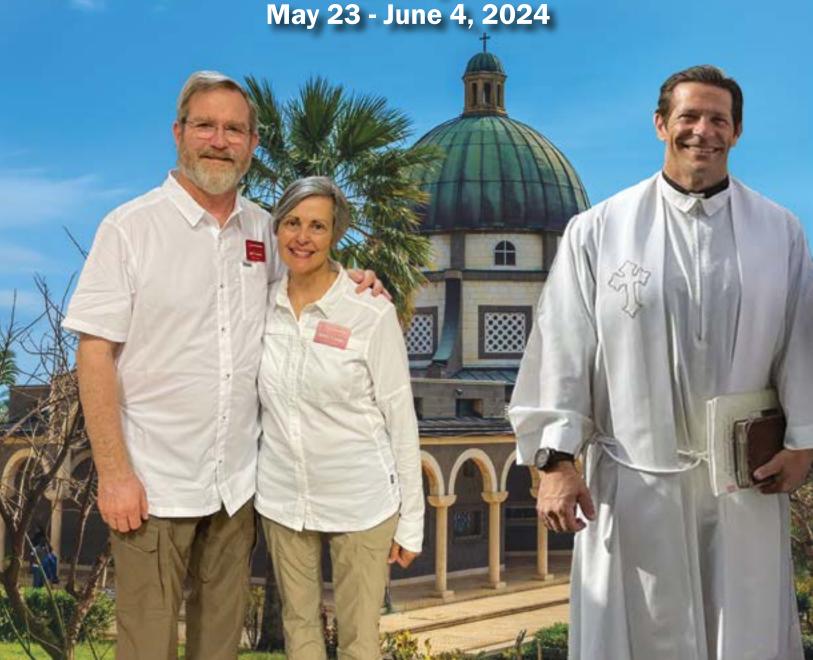

# THE ACTIVATED DISCIPLE HOLY LAND PILGRIMAGE

with Jeff and Emily Cavins and Fr. Mike Schmitz

**13 Days May 23 - June 4, 2024** 

Jeff and Fr. Mike have worked together for nearly 20 years and have collaborated on many projects including Bible in a Year and numerous pilgrimages.

## Become an Activated Disciple!

The theme of this pilgrimage is the "Activated Disciple." It was on the northern shore of the Sea of Galilee that Jesus called the first disciples, but what does that mean for us? On the pilgrimage Jeff will teach us about Jesus, the rabbi, and how disciples were chosen in the 1st century. Jeff will describe the life of a disciple 2000 years ago, and then demonstrate how that can become a reality for people today. Fr. Mike's homilies will encourage and challenge us to be an "Activated Disciple" who walks with God in the modern world. Our prayer is that young people will hear God's call on their life and take that step to follow Jesus.

Please join us for this life-changing journey in the footsteps of Jesus, the Apostles and the Blessed Mother.

- Jeff & Emily Cavins and Fr. Mike