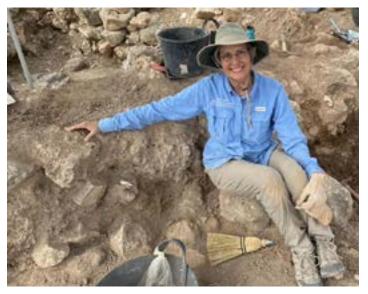

Emily Cavins is currently pursuing her Ph.D in Ancient Near Eastern Archaeology. She has excavated at several sites throughout the Holy Land.

## May 27, Monday, Day 5: MT. PRECIPICE – NAZARETH – KFAR KEDEM FARM – SUSITA

Our day starts with Jeff teaching at Mt. Precipice as we overlook the Jezreel Valley. At the Church of Annunciation in Nazareth, we celebrate Mass, visit the Grotto and see St. Joseph's Church. Our lunch today is at Kfar Kedem, a farm that recreates the ancient bible world, where we participate in bread and cheese making and ride a donkey! In the afternoon, we stop at Susita, a newly opened site overlooking the Sea of Galilee, where Emily Cavins has excavated. This archaeological site has several Byzantine churches. Emily will teach about this site's Christian history. Dinner and overnight at our hotels. (B.L.D)