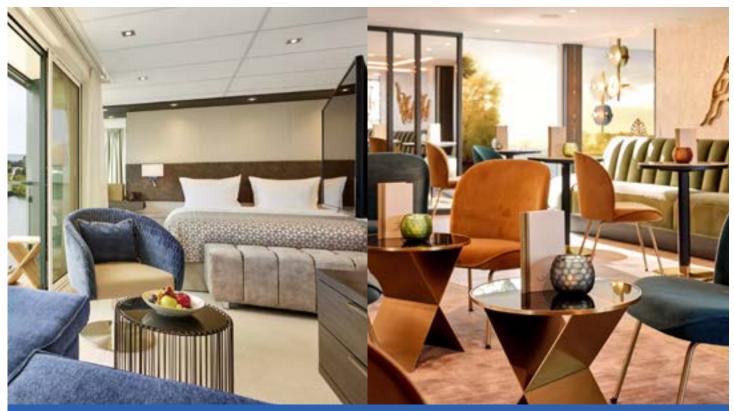

The AMADEUS Riva offers guests a choice of 12 suites and 67 exterior cabins across four decks that feature mostly walk-out balconies or lowerable panoramic windows. The newbuilt follows the progressive design and top-level standard that the AMADEUS fleet is famous for, accompanied by generously designed public spaces, as well as numerous luxury outdoor and dining venues: guests can look forward to the elegant Panorama-Restaurant, the intimate dining lounge with highlight menu, the Panorama-Bar with dance floor, the classic "Café Vienna", the glazed open-air "River Terrace" bar on the ship's bow, the wellness area with massage, hairdresser and fitness room, as well as the spacious sun deck with relaxed lounge and outdoor restaurant.