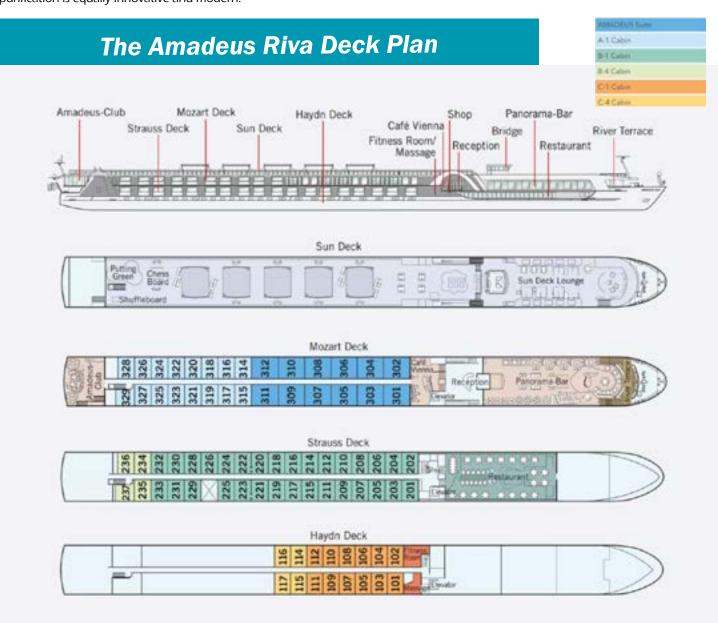

The AMADEUS Riva offers guests a choice of 12 suites and 67 exterior cabins across four decks that feature mostly walk-out balconies or lowerable panoramic windows. The newbuilt follows the progressive design and top-level standard that the AMADEUS fleet is famous for, accompanied by generously designed public spaces, as well as numerous luxury outdoor and dining venues: guests can look forward to the elegant Panorama-Restaurant, the intimate dining lounge with highlight menu, the Panorama-Bar with dance floor, the classic "Café Vienna", the glazed open-air "River Terrace" bar on the ship's bow, the wellness area with massage, hairdresser and fitness room, as well as the spacious sun deck with relaxed lounge and outdoor restaurant.

## 11 Day Cruise and Land Tour – MS Amadeus Riva

| MOZART DECK Price per person 2 Suites Land Only      | Cash Price<br>5,895.00 | Credit Card<br>6,131.00 |
|------------------------------------------------------|------------------------|-------------------------|
| MOZART DECK Price per person 4 Staterooms Land Only  | Cash Price<br>5,495.00 | Credit Card<br>5,715.00 |
| STRAUSS DECK Price per person 6 Staterooms Land Only | Cash Price<br>5,195.00 | Credit Card<br>5,403.00 |