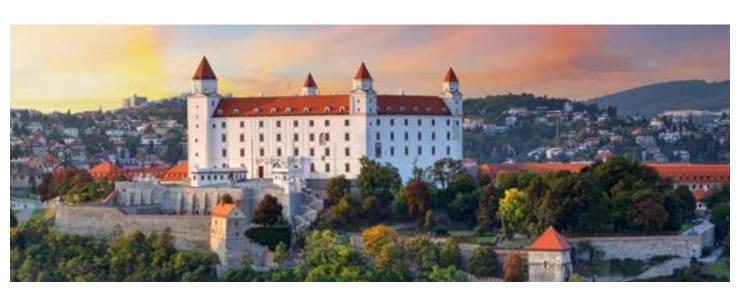

#### October 28, Monday, DAY 9: BRATISLAVA

The ship arrives in Bratislava. We tour Bratislava Castle this morning and hear a lecture by Dr. Marcellino on St. Elizabeth of Hungary. We see the famous statue of the saint at the Castle (arduous walking). We celebrate Mass at St. Martin Cathedral. Enjoy time at leisure to explore Bratislava on your own. The ship is docked in the city center. You may have lunch on the ship or in town on your own. Tonight, enjoy a beautiful gala captain's dinner. The ship departs Slovakia sailing for Hungary. Overnight cruise. (B.L.D)