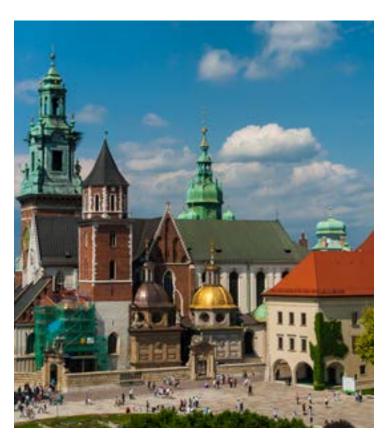

# October 31, Thursday, Day 12: KRAKOW SITES – DIVINE MERCY

Our sightseeing tour of Krakow includes visiting sites in the Medieval Old Town and on Wawel Hill, where we see the Cathedral with the St. Stanislaus Shrine, which contains the relics of Poland's patron saint. We see the Pope's room and the famous Pope's Window honoring St. John Paul II. We travel a short distance to visit the Divine Mercy Shrine, where St. Faustina, the Apostle of Divine Mercy, lived and died. We celebrate Mass at Divine Mercy Shrine (TBC) and visit the new center, "Have No Fear," dedicated to St. John Paul II, to venerate his relics. Dinner and overnight in Krakow. (B.D)