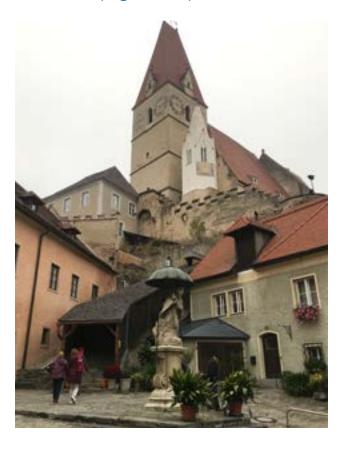

# October 26, Saturday, DAY 7: EMMERSDORF – MELK ABBEY – VIENNA

We arrive in Emmersdorf, a small Austrian town, where we board our bus for a short drive to Melk Abbey. The magnificent Baroque-style structure is surrounded by a gorgeous town with Renaissance homes and winding streets reminiscent of the Middle Ages. The Abbey is the setting for Umberto Eco's novel 'The Name of the Rose'. Among the treasures housed here are paintings, sculptures, and decorative art from the 9th to 15th centuries. We celebrate Mass before returning to the ship for lunch. The afternoon is at leisure on the ship to relax and enjoy the beautiful scenery. We disembark in Weissenkirchen to enjoy a wine tasting in a charming local winery. Dinner is on the ship tonight. Overnight Cruise. (B.L.D)