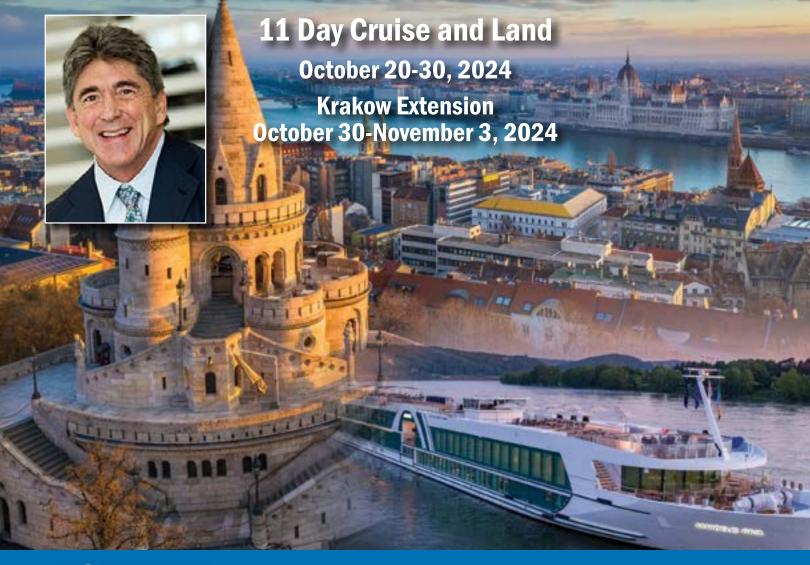

# Panube River Cruise

Including Munich, Vienna, Bratislava, and Budapest plus an optional extension to Krakow

with Dr. Marcellino D'Ambrosio Fr. Tim Nolt, Fr. Rick Stansberry,

Fr. Bry Shields, and Deacon Pete Markwald

#### October 20, Sunday, DAY 1: DEPART USA

Depart on an overnight flight to Munich. Dinner & Breakfast will be served on the flight. Group air pricing will be available in December of 2023. Add-on flights and optional premium economy and Business class fare quotes are available upon request and will be quoted starting 120 days before departure. Specific seat requests are available at the airport or upon receipt of travel documents three weeks before departure, where you may be able to go online and choose seats.

#### October 21, Monday, DAY 2: ARRIVAL in MUNICH

Welcome to Germany! We are greeted at the airport by our English-speaking tour guides and transferred to the city for Mass and time at leisure before our 4 PM hotel check-in. Our hotel is located in the center of Munich, enabling us to drop off our luggage at the hotel while we explore the city. Overnight Munich. (Dinner is at the hotel)