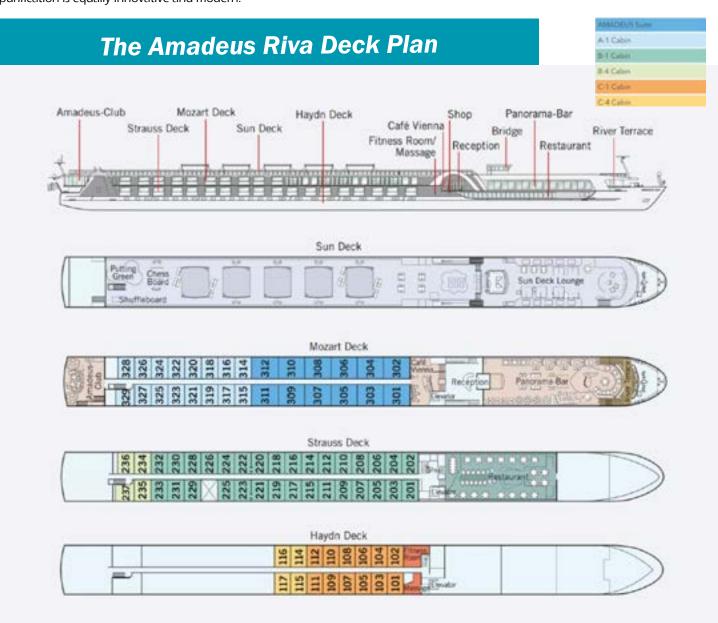

#### November 3, Sunday, Day 15: DEPART FOR USA

After breakfast, we are transferred to the airport for our flight home. (B)

The AMADEUS Riva is designed to offer our guests an effortless combination of the vibrant energy of a river cruise day with an increasingly calm and intimate ship experience. Featuring the latest in pioneering technical innovations, our latest AMADEUS ship underlines our commitment to the green future of river cruising.

The AMADEUS Riva offers guests a choice of 12 suites and 67 exterior cabins across four decks that feature mostly walk-out balconies or lowerable panoramic windows. The newbuilt follows the progressive design and top-level standard that the AMADEUS fleet is famous for, accompanied by generously designed public spaces, as well as numerous luxury outdoor and dining venues: guests can look forward to the elegant Panorama-Restaurant, the intimate dining lounge with highlight menu, the Panorama-Bar with dance floor, the classic "Café Vienna", the glazed open-air "River Terrace" bar on the ship's bow, the wellness area with massage, hairdresser and fitness room, as well as the spacious sun deck with relaxed lounge and outdoor restaurant.

The AMADEUS Riva incorporates the very latest technologies in sustainable travel. The innovative ship's engine not only enables highly efficient energy management but also significantly reduces CO2 emissions. The ship's newly developed air filtration system with two-stage purification is equally innovative and modern.

### 11 Day Cruise and Land Tour - MS Amadeus Riva

| MOZART DECK Price per person 12 Suites Land Only                     | <b>Cash Price</b> 5,895.00         | <b>Credit Card</b> 6,131.00         |
|----------------------------------------------------------------------|------------------------------------|-------------------------------------|
| MOZART DECK Price per person 16 Staterooms Land Only                 | Cash Price<br>5,495.00             | <b>Credit Card</b> 5,715.00         |
| STRAUSS DECK Price per person 35 Staterooms Land Only Solo Occupancy | Cash Price<br>5,195.00<br>6,390.00 | Credit Card<br>5,403.00<br>6,646.00 |
| HAYDN DECK - Price per person  16 Cabins  Land Only Solo Occupancy   | Cash Price<br>4,995.00<br>6,190.00 | Credit Card<br>5,195.00<br>6,438.00 |