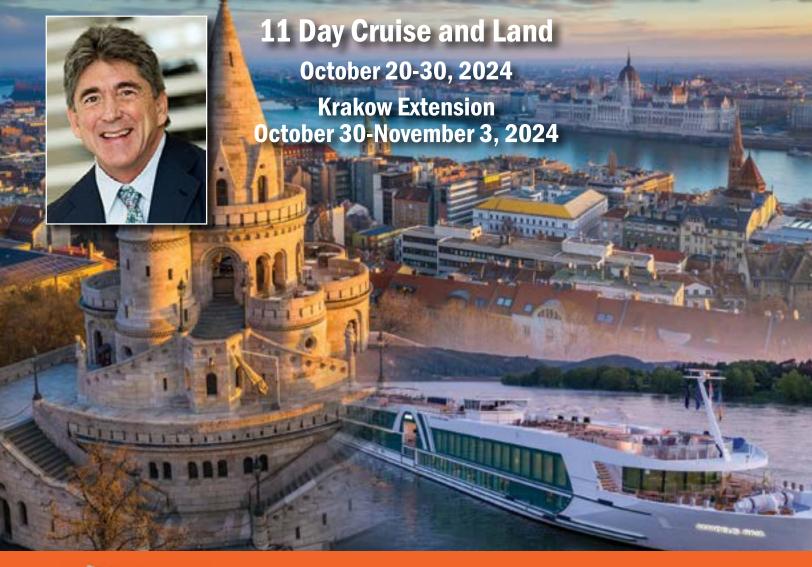

# Hanube River Cruise

Including Munich, Vienna, Bratislava, and Budapest plus an optional extension to Krakow

with Dr. Marcellino D'Ambrosio
Fr. Tim Nolt, Fr. Casey Jones, Fr. Rick Stansberry,
Fr. Bry Shields, and Deacon Pete Markwald

#### October 20, Sunday, DAY 1: DEPART USA

Depart from Rapid City on an overnight flight to Munich. Dinner & Breakfast will be served on the flight. Group air pricing will be available in December of 2023. Add-on flights and optional premium economy and Business class fare quotes are available upon request and will be quoted starting 120 days before departure. Specific seat requests are available at the airport or upon receipt of travel documents three weeks before departure, where you may be able to go online and choose seats.

#### October 21, Monday, DAY 2: ARRIVAL in MUNICH

Welcome to Germany! We are greeted at the airport by our English-speaking tour guides and transferred to the city for Mass and time at leisure before our 4 PM hotel check-in. Our hotel is located in the center of Munich, enabling us to drop off our luggage at the hotel while we explore the city. Overnight Munich. (Dinner is at the hotel)