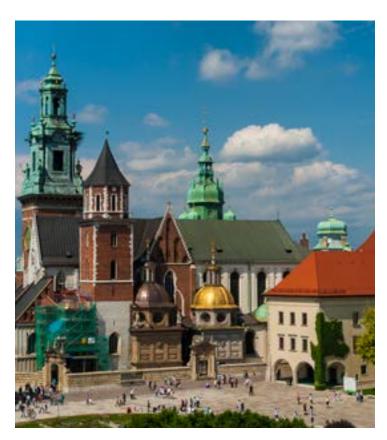

# October 31, Thursday, Day 12: KRAKOW SITES – DIVINE MERCY

Our sightseeing tour of Krakow includes visiting sites in the Medieval Old Town and on Wawel Hill, where we see the Cathedral with the St. Stanislaus Shrine, which contains the relics of Poland's patron saint. We see the Pope's room and the famous Pope's Window honoring St. John Paul II. We travel a short distance to visit the Divine Mercy Shrine, where St. Faustina, the Apostle of Divine Mercy, lived and died. We celebrate Mass at Divine Mercy Shrine (TBC) and visit the new center, "Have No Fear," dedicated to St. John Paul II, to venerate his relics. Dinner and overnight in Krakow. (B.D)