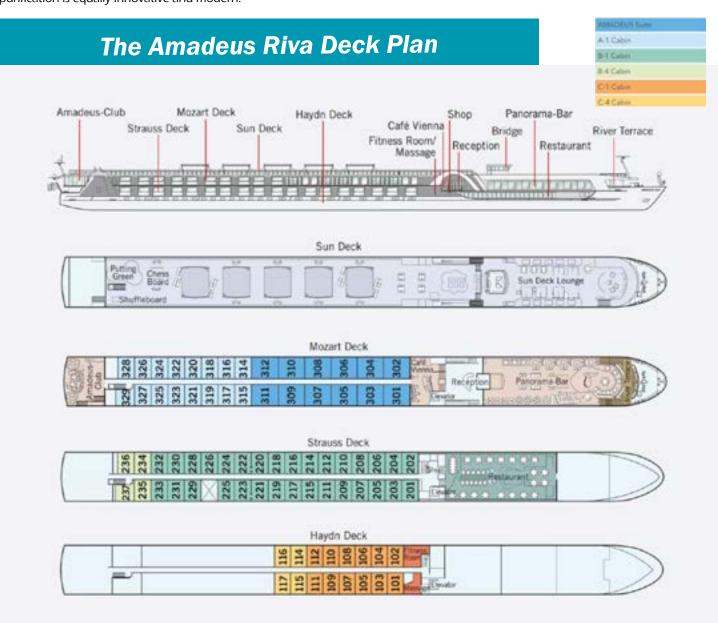

The AMADEUS Riva offers guests a choice of 12 suites and 67 exterior cabins across four decks that feature mostly walk-out balconies or lowerable panoramic windows. The newbuilt follows the progressive design and top-level standard that the AMADEUS fleet is famous for, accompanied by generously designed public spaces, as well as numerous luxury outdoor and dining venues: guests can look forward to the elegant Panorama-Restaurant, the intimate dining lounge with highlight menu, the Panorama-Bar with dance floor, the classic "Café Vienna", the glazed open-air "River Terrace" bar on the ship's bow, the wellness area with massage, hairdresser and fitness room, as well as the spacious sun deck with relaxed lounge and outdoor restaurant.

# 11 Day Cruise and Land Tour – MS Amadeus Riva

| MOZART DECK Price per person 2 Suites Land Only      | Cash Price<br>5,895.00 | Credit Card<br>6,131.00 |
|------------------------------------------------------|------------------------|-------------------------|
| MOZART DECK Price per person 4 Staterooms Land Only  | Cash Price<br>5,495.00 | Credit Card<br>5,715.00 |
| STRAUSS DECK Price per person 6 Staterooms Land Only | Cash Price<br>5,195.00 | Credit Card<br>5,403.00 |