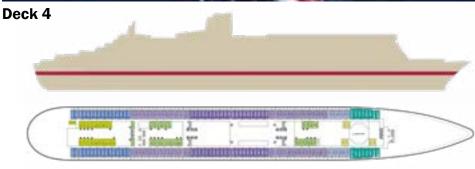

# WHAT'S THE COST?

**Land and Air from Newark** 

\$5695.00\*

Britannia Balcony Sheltered -Midship Decks 4, 5, 6 doubles

Solo Traveler (one person per room and cabin)

\$8495.00

\$600.00 Air Credit

(for land and cruise package only)