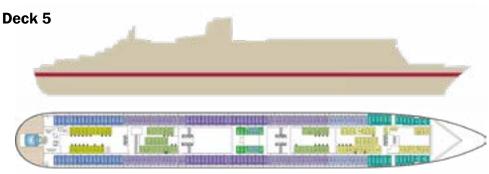

# WHAT'S THE COST?

**Land and Air from Newark** 

\$5695.00\*

Britannia Balcony Sheltered -Midship Decks 4, 5, 6 doubles

Solo Traveler (one person per room and cabin)

\$8495.00

\$600.00 Air Credit

(for land and cruise package only)