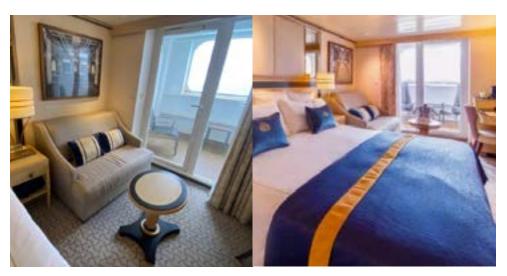

# WHAT'S THE COST?

**Land and Air from Newark** 

\$5695.00\*

Britannia Balcony Sheltered -Midship Decks 4, 5, 6 doubles

Solo Traveler (one person per room and cabin)

\$8495.00

\$600.00 Air Credit

(for land and cruise package only)

## YOUR COMPREHENSIVE TOUR INCLUDES

- Round trip air Newark to London on non-stop flights
- Accommodation at a First-Class hotel in London for 2 nights
- 12-night Cunard Queen Mary 2 Cruise in Britannia Balcony Cabins
- \$75.00 per person shipboard credit
- Private bus for transfers and touring
- Private tour manager for Days 2, 3, and 16
- · Buffet breakfast daily
- · Welcome dinner at the hotel
- Thames River night cruise with wine
- City tour of London and entrance fees to Westminster Cathedral and the Tower of London
- Entrance fees to Salisbury Cathedral and Oxford College
- · All meals on the cruise
- · All activities on the Queen Mary 2 Cruise
- Baggage handling
- Parking fees for buses
- Local hotel taxes
- · Select International Tours Travel Portfolio