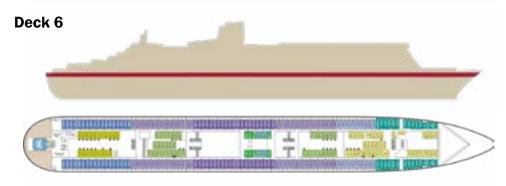

#### **QUEEN MARY 2**

# WHAT'S THE COST?

**Land and Air from Newark** 

\$5695.00\*

Britannia Balcony Sheltered -Midship Decks 4, 5, 6 doubles

Solo Traveler (one person per room and cabin)

\$8495.00

\$600.00 Air Credit

(for land and cruise package only)