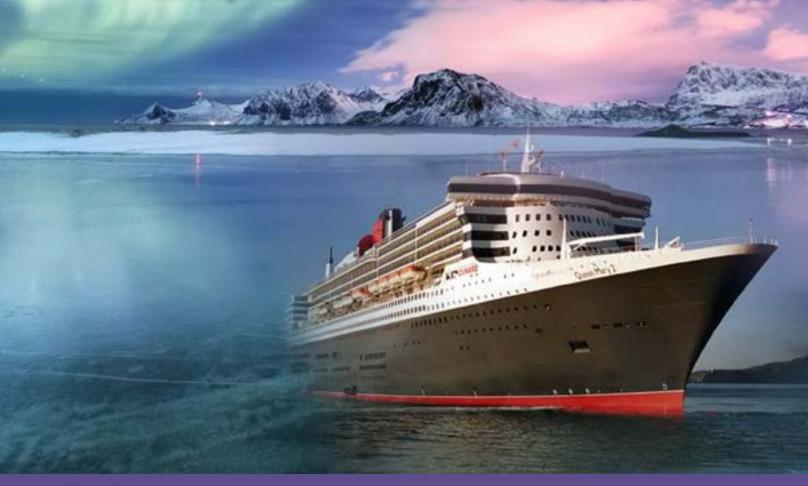

# November 1, Friday, Day 4 - Day 1 on Ship: SALISBURY - SOUTHAMPTON - CRUISE EMBARKATION

Following breakfast, we check out of our hotel for a drive to the lovely town of Salisbury to see the magnificent Cathedral and stroll through the town. We enjoy lunch on our own in one of the many cafes before we board our bus for a short drive to the port of Southampton, where we embark on the magnificent Queen Mary 2 ship, which will be our home for the next twelve nights. Dinner on the ship. Sailing at 5 PM

#### **QUEEN MARY 2**