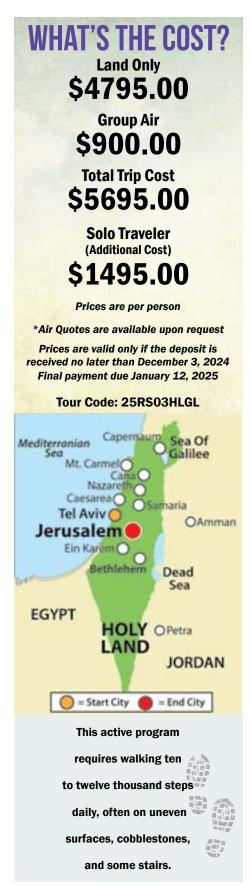

# Pilgrimage to the

# HOLY LAND

with Gus Lloyd
11 Days March 13-23, 2025

**For More Information Contact:** 

Select International Tours
800-842-4842 rebecca@select-intl.com
selectinternationaltours.com

Enroll online to guarantee your spot immediately. You can manage your trip, see your documents and itinerary, and view or pay your invoice, from any computer or mobile device.

#### DAILY ITINERARY

#### How much walking will there be on this trip?

This active program covers a good amount of ground each day. The days are busy, usually starting with a wake -up call around 7AM and departure by 9AM or earlier. We aim to be back at the hotel between 5PM and 6PM. Times may vary depending on destination and program.

Expect from three to four hours walking on some touring days. The pace is moderate, however you will encounter some uneven surfaces, stairs, steps, cobblestones, and significant slopes. Some tours require walking in the open air with no shade and no seating available.