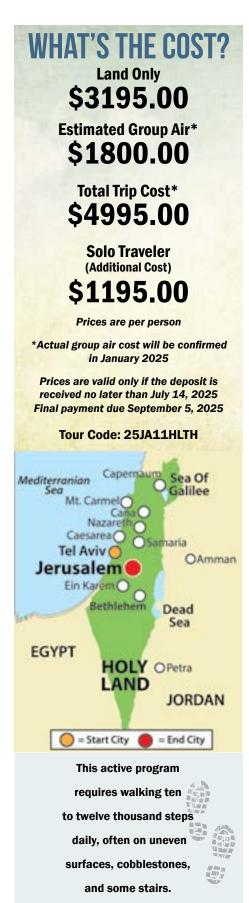

#### How much walking will there be on this trip?

This active program covers a good amount of ground each day. The days are busy, usually starting with a wake -up call around 7AM and departure by 9AM or earlier. We aim to be back at the hotel between 5PM and 6PM. Times may vary depending on destination and program.

Expect from three to four hours walking on some touring days. The pace is moderate, however you will encounter some uneven surfaces, stairs, steps, cobblestones, and significant slopes. Some tours require walking in the open air with no shade and no seating available.