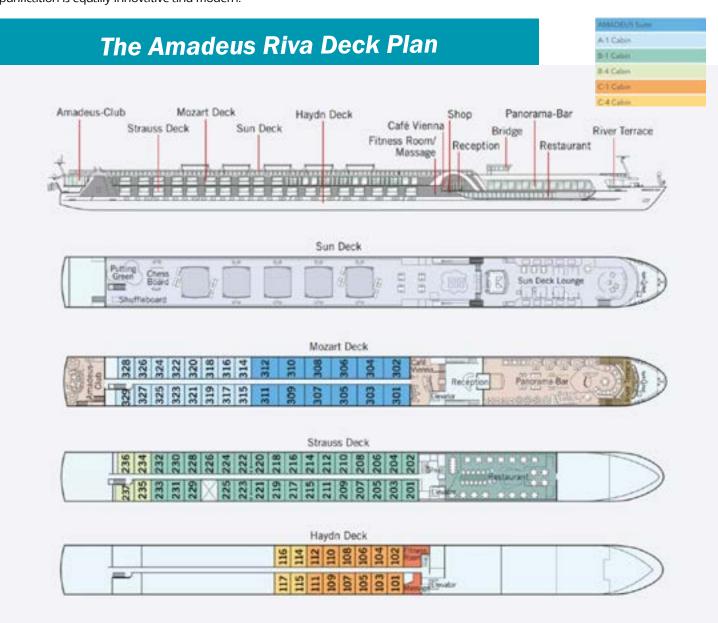

The AMADEUS Riva offers guests a choice of 12 suites and 67 exterior cabins across four decks that feature mostly walk-out balconies or lowerable panoramic windows. The newbuilt follows the progressive design and top-level standard that the AMADEUS fleet is famous for, accompanied by generously designed public spaces, as well as numerous luxury outdoor and dining venues: guests can look forward to the elegant Panorama-Restaurant, the intimate dining lounge with highlight menu, the Panorama-Bar with dance floor, the classic "Café Vienna", the glazed open-air "River Terrace" bar on the ship's bow, the wellness area with massage, hairdresser and fitness room, as well as the spacious sun deck with relaxed lounge and outdoor restaurant.

### 11 Day Cruise and Land Tour - MS Amadeus Riva

| MOZART DECK Price per person 2 Suites Land and Air Land Only         | Cash Price<br>7,190.00<br>5,895.00 | Credit Card<br>7,478.00<br>6,131.00 |
|----------------------------------------------------------------------|------------------------------------|-------------------------------------|
| MOZART DECK Price per person 3 Staterooms Land and Air Land Only     | Cash Price<br>6,790.00<br>5,495.00 | Credit Card<br>7,062.00<br>5,715.00 |
| STRAUSS DECK Price per person  10 Staterooms  Land and Air Land Only | Cash Price<br>6,490.00<br>5,195.00 | Credit Card<br>6,750.00<br>5,403.00 |