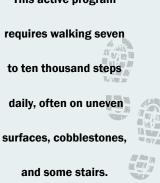

**WALKING:** Our trips require daily walking, sometimes up or down slopes, steps, and uneven terrain. We recommend preparing oneself, by walking before the trip. Anyone needing assistance is required to be accompanied by a qualified and physically-able travel companion. We are not responsible for any medical condition that occurs prior, during or after the trip.

#### How much walking will there be on this trip?

This active program covers a good amount of ground each day. The days are busy, usually starting with a wake -up call around 7AM and departure by 9AM or earlier. We aim to be back at the hotel between 5PM and 6PM. Times may vary depending on destination and program.

Expect from three to four hours walking on some touring days. The pace is moderate, however you will encounter some uneven surfaces, stairs, steps, cobblestones, and significant slopes. Some tours require walking in the open air with no shade and no seating available.