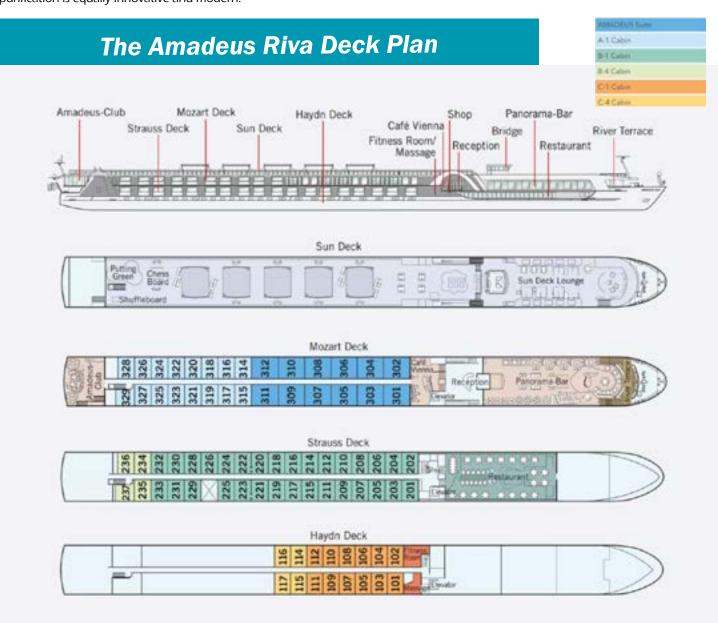

The AMADEUS Riva offers guests a choice of 12 suites and 67 exterior cabins across four decks that feature mostly walk-out balconies or lowerable panoramic windows. The newbuilt follows the progressive design and top-level standard that the AMADEUS fleet is famous for, accompanied by generously designed public spaces, as well as numerous luxury outdoor and dining venues: guests can look forward to the elegant Panorama-Restaurant, the intimate dining lounge with highlight menu, the Panorama-Bar with dance floor, the classic "Café Vienna", the glazed open-air "River Terrace" bar on the ship's bow, the wellness area with massage, hairdresser and fitness room, as well as the spacious sun deck with relaxed lounge and outdoor restaurant.