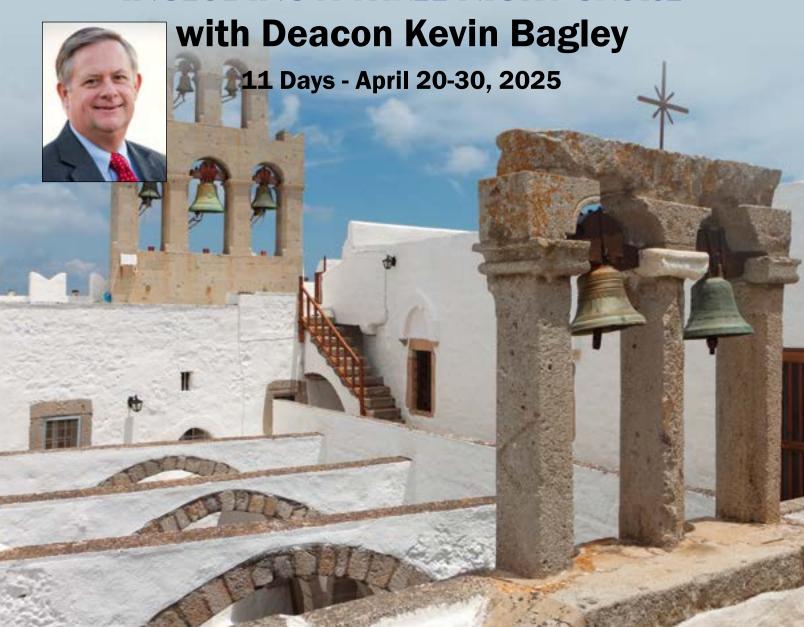

## IN THE FOOTSTEPS OF ST. PAUL PILGRIMAGE TO

# GRECE

INCLUDING A THREE NIGHT CRUISE

For More Information Contact:
Select International Tours
800-842-4842
mirela@select-intl.com
selectinternationaltours.com

Final payment due February 21, 2025

Trip Code: 25MI04GRKB

This active program

requires walking ten

to twelve thousand steps

daily, often on uneven

surfaces, cobblestones,

and some stairs.