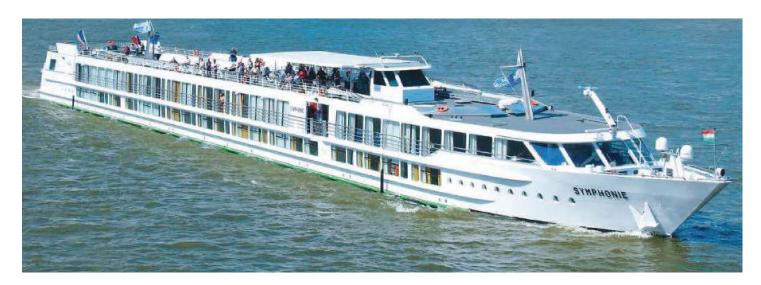

The Symphonie, our home for seven nights, is a premium ship sailing on the Rhine River which displays the most stunning scenery in Europe. Our group will have the entire ship on this exclusive private sailing, accommodating up to 102 passengers in 53 cabins spread over two decks. The ship has a restaurant where meals are served, a panorama lounge for gatherings, board games, and nightly entertainment with a bar. The sun deck offers comfortable seating where we'll relax and enjoy the stunning views. All beverages, including coffee, tea, wine, beer, and other alcoholic beverages, are included.

Completely renovated in 2017, the MS Symphonie is a Premium intimate-sized ship, measuring 110 m long and 11,40 m wide. It can accommodate 102 passengers in 53 cabins spread over two decks. All cabins offer a variety of amenities and provide guests with all the comforts they need during their stay. The blue (referring to the beautiful blue Danube by Johann Strauss Jr.) and yellow tones of the decoration provide a cheerful, lively and light atmosphere. Located on the upper deck, the restaurant offers a superb French cuisine in a refined setting, where large bay windows allow guests to take full advantage of the panorama. Also situated on the upper deck is the lounge / bar with a dance floor. On the sun deck, an ideal place to relax and admire the landscapes, guests can enjoy comfortable sun loungers, as well as a large shaded area.