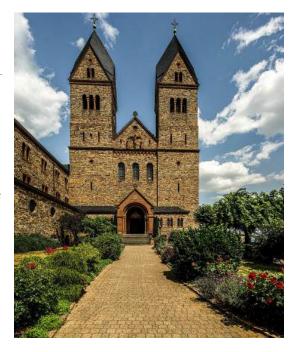

#### June 8, Sunday / Day 6: Rüdesheim & Mainz, Germany

In the morning we'll disembark in the wine village of Rudesheim to celebrate Mass at St. Hildegard Church and visit the Benedictine Abbey of St. Hildegard of Bingen. Pope John Paul II called Hildegard "a light for her peoples and her time" and was later made a Doctor of the Church by Pope Benedict in 2012. The Abbey is on a hill above Rudesheim with a magnificent view of the Middle Rhine Valley. Set amidst scenic vineyards, the Abbey is home to a community of nuns who continue to live by the rules of Saint Benedict, dedicating themselves to prayer and work. You may choose to walk from the town to the Abbey or take the bus.