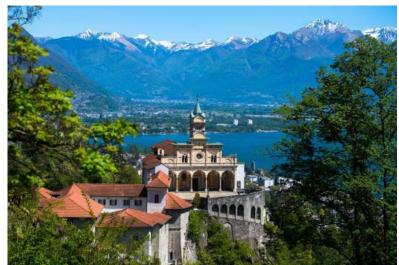

#### June 12, Thursday / Day 10: Lucerne, Switzerland & Our Lady of the Rock

Today we'll travel to Orselina, located on the border between Italy and Switzerland, to see the pilgrimage church of Our Lady of the Rock (Madonna del Sasso), which can be reached only by foot — either a 30-minute hike to the top of the mountain or by a funicular (which is what we'll take!). We'll visit the Shrine and celebrate Mass, then end the day with a special farewell dinner in a local restaurant. (overnight in Lucerne; breakfast & special dinner included)