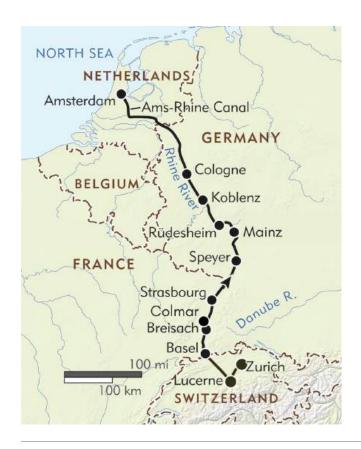

u'll try new things and ask new questions about the world and your place in it, but not at the cost of unwise risk. We'll learn from locals, trod on old soil, and spend time each day unpacking what we've learned, usually over a local drink.





Haley Stewart has always loved a little adventure and attended the world's largest Baptist university, where she surprised herself by becoming Catholic. She is a children's book editor for Word on Fire and the author of seven books, including The Catholic Kids' Cookbook: Holy Days and Heavenly Food. She's also the host of The Votive Podcast and loves to talk about faith, literature, and liturgical living. Haley lives in Florida with her four children and a scruffy goldendoodle named Samwise Gamgee, and can find a charming bookshop in any country.



The Symphonie, our home for seven nights, is a premium ship sailing on the Rhine River which displays the most stunning scenery in Europe. Our group will have the entire ship on this exclusive private sailing, accommodating up to 102 passengers in 53 cabins spread over two decks. The ship has a restaurant where meals are served, a panorama lounge for gatherings, board games, and nightly entertainment with a bar. The sun deck offers comfortable seating where we'll relax and enjoy the stunning views. All beverages, including coffee, tea, wine, beer, and other alcoholic beverages, are included.



## Itinerary

#### June 3, Tuesday / Day 1: **Depart for Amsterdam**

Depart for an overnight flight to Amsterdam, Netherlands. (Add-on airfare from most major airports, as well as premium and bus