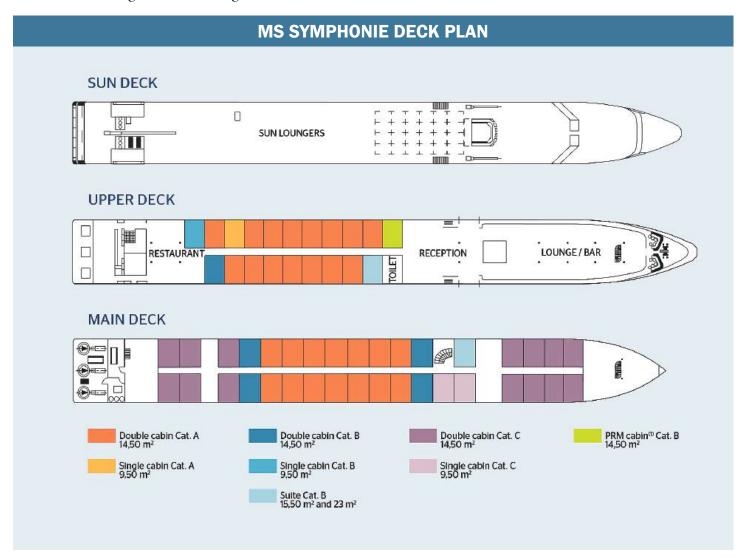

The Symphonie, our home for seven nights, is a premium ship sailing on the Rhine River which displays the most stunning scenery in Europe. Our group will have the entire ship on this exclusive private sailing, accommodating up to 102 passengers in 53 cabins spread over two decks. The ship has a restaurant where meals are served, a panorama lounge for gatherings, board games, and nightly entertainment with a bar. The sun deck offers comfortable seating where we'll relax and enjoy the stunning views. All beverages, including coffee, tea, wine, beer, and other alcoholic beverages, are included.

Completely renovated in 2017, the MS Symphonie is a Premium intimate-sized ship, measuring 110 m long and 11,40 m wide. It can accommodate 102 passengers in 53 cabins spread over two decks. All cabins offer a variety of amenities and provide guests with all the comforts they need during their stay. The blue (referring to the beautiful blue Danube by Johann Strauss Jr.) and yellow tones of the decoration provide a cheerful, lively and light atmosphere. Located on the upper deck, the restaurant offers a superb French cuisine in a refined setting, where large bay windows allow guests to take full advantage of the panorama. Also situated on the upper deck is the lounge / bar with a dance floor. On the sun deck, an ideal place to relax and admire the landscapes, guests can enjoy comfortable sun loungers, as well as a large shaded area.