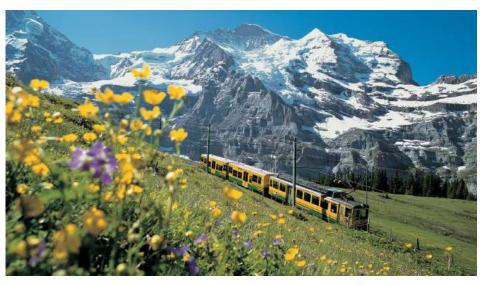

#### June 14, Saturday / Day 12: Lucerne, Switzerland & Jungfraujoch

Discover Europe's highest train station on this full-day train tour to Jungfraujoch. We'll admire the Bernese Oberland on our way to Lauterbrunnen, where we'll complete our Alpine ascent by cogwheel train. On our arrival we'll marvel at the UNESCO-listed

landscape and explore summit attractions, such as the Ice Palace and Sphinx Observatory, where we can soak up panoramic views of Aletsch Glacier, Europe's longest glacier. We'll then return to Lucerne for dinner at our leisure (overnight in Lucerne; breakfast included)