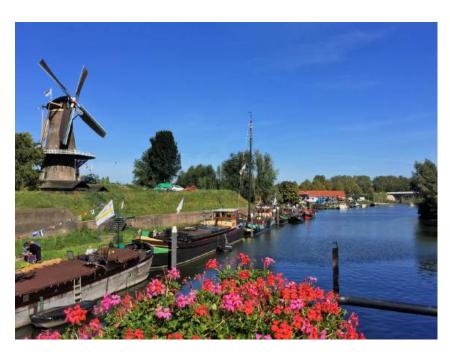

#### June 6, Friday / Day 4: Canals, Windmills, & Flowers

We'll celebrate Mass at the iconic Gothic masterpiece St. Stephen's Church in Nijmegen, a charming Dutch city known for its rich history, picturesque architecture, and vibrant cultural scene. We'll then visit the Dutch open-air museum in Arnhem, then return to the ship to spend time with other passengers as we have lunch on the ship. In the afternoon, we'll sit on the deck and leisurely watch the ship sail past lovely villages and windmills. We'll also gather in the lounge for a retreat with the group leaders. Our ship will then cruise in the