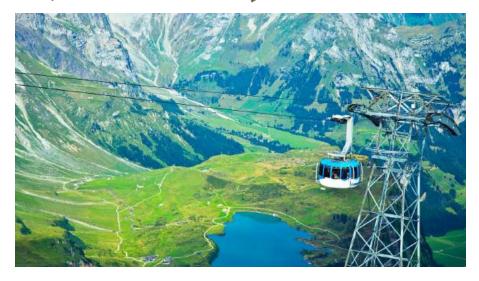

#### Optional 2-Might Extension in Switzerland

June 13, Friday / Day 11: Lucerne, Switzerland & Mt. Titlis

We'll depart by motorcoach to Engelberg Abbey and then by cable car to the top of Mount Titlis, considered one of Switzerland's top destinations. We'll visit Engelberg Abbey and have time to explore the lovely little Swiss town, then return to Lucerne for a walking city tour and dinner at our leisure. (overnight in Lucerne; breakfast included)