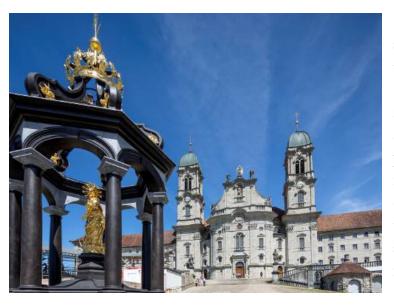

#### June 11, Wednesday / Day 9: Basel & Einsiedeln, Switzerland

(overnight onboard; breakfast & dinner included)

(overnight onboard; breakfast & dinner included)

We'll enjoy our last buffet breakfast on board the ship before disembarking in Basel. We'll then travel through Switzerland to the Einsiedeln Marian Shrine and explore the magnificent monastery with its elaborately decorated pastel ceilings, marble side altars, and a large high altar. The most important part of the Basilica is the Lady Chapel, which is reminiscent of Christ's tomb in Jerusalem's Church of the Holy Sepulcher. Above the chapel's altar is the Black Madonna, resplendent in rich robes and surrounded by gold clouds. We'll visit the monastery, celebrate Mass, enjoy lunch, and then continue on to Lucerne for dinner and overnight.