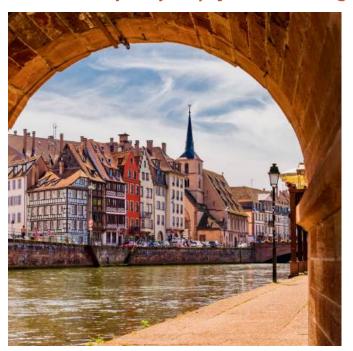

#### June 9, Monday / Day 7: Speyer & Strasbourg, France

We'll disembark in Speyer to visit the Speyer Cathedral, the burial site of German kings and the oldest church in Germany. We'll also have an opportunity to taste the famous spaghetti ice cream before we board our bus for a 90-minute ride through the countryside to Strasbourg to celebrate Mass and tour the ancient French city. Sights include the famous Strasbourg Münster and the Petite France Quarter, a former mill and tanner district that still maintains its medieval charm. We'll also visit the beautiful Cathedral of Our Lady, which is home to the world's first documented Christmas Tree — Strasbourg is the self-described 'Capital City of Christmas,' as the Strasbourg Christmas Market is the oldest and largest in France. Following a boat ride on the city canals, we'll enjoy lunch at our leisure in town. In