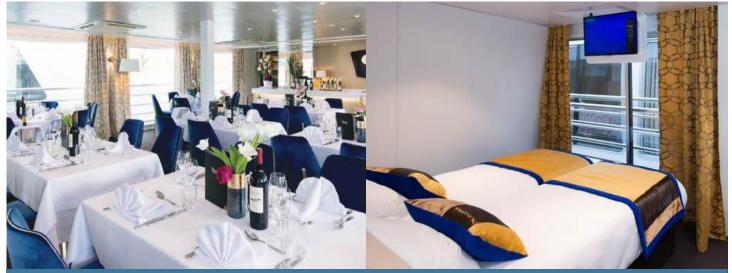

The Symphonie, our home for seven nights, is a premium ship sailing on the Rhine River which displays the most stunning scenery in Europe. Our group will have the entire ship on this exclusive private sailing, accommodating up to 102 passengers in 53 cabins spread over two decks. The ship has a restaurant where meals are served, a panorama lounge for gatherings, board games, and nightly entertainment with a bar. The sun deck offers comfortable seating where we'll relax and enjoy the stunning views. All beverages, including coffee, tea, wine, beer, and other alcoholic beverages, are included.

Completely renovated in 2017, the MS Symphonie is a Premium intimate-sized ship, measuring 110 m long and 11,40 m wide. It can accommodate 102 passengers in 53 cabins spread over two decks. All cabins offer a variety of amenities and provide guests with all the comforts they need during their stay. The blue (referring to the beautiful blue Danube by Johann Strauss Jr.) and yellow tones of the decoration provide a cheerful, lively and light atmosphere. Located on the upper deck, the restaurant offers a superb French cuisine in a refined setting, where large bay windows allow guests to take full advantage of the panorama. Also situated on the upper deck is the lounge / bar with a dance floor. On the sun deck, an ideal place to relax and admire the landscapes, guests can enjoy comfortable sun loungers, as well as a large shaded area.