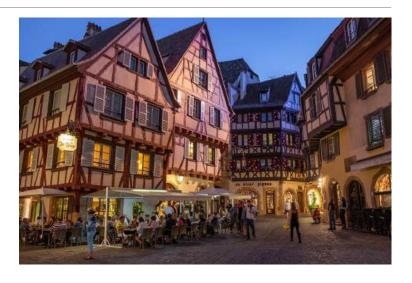

#### June 10, Tuesday / Day 8: **Breisach, Germany & Colmar, France**

After cruising through the night we'll arrive in Breisach, the gateway to the Black Forest. Our morning excursion through the mountain landscape, rolling meadows, and dense forests will remind us of the fairytales written about this area. In the heart of the Black Forest we'll visit a local workshop for a cuckoo clock-making demonstration. In the afternoon, we'll cross into

France and the medieval city of Colmar, which dates back to the 9th century. With tiny cobblestone streets, half-timbered houses, and wonderful signs above shop doors, the village looks like something out of a movie. The city is on the Alsace Wine Route, with local vineyards specializing in Riesling and Gewürztraminer wines, the perfect drink on a warm June afternoon. We'll celebrate Mass at the Dominican Church before returning to Breisach and our ship for dinner. We'll then set sail for Basel.