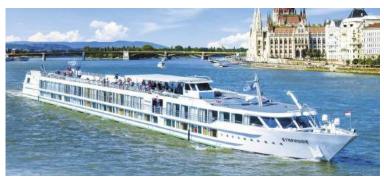

The Symphonie, our home for seven nights, is a premium ship sailing on the Rhine River which displays the most stunning scenery in Europe. Our group will have the entire ship on this exclusive private sailing, accommodating up to 102 passengers in 53 cabins spread over two decks. The ship has a restaurant where meals are served, a panorama lounge for gatherings, board games, and nightly entertainment with a bar. The sun deck offers comfortable seating where we'll relax and enjoy the stunning views. All beverages, including coffee, tea, wine, beer, and other alcoholic beverages, are included.

Completely renovated in 2017, the MS Symphonie is a Premium intimate-sized ship, measuring 110 m long and 11,40 m wide. It can accommodate 102 passengers in 53 cabins spread over two decks. All cabins offer a variety of amenities and provide guests with all the comforts they need during their stay. The blue (referring to the beautiful blue Danube by Johann Strauss Jr.) and yellow tones of the decoration provide a cheerful, lively and light atmosphere. Located on the upper deck, the restaurant offers a superb French cuisine in a refined setting, where large bay windows allow guests to take full advantage of the panorama. Also situated on the upper deck is the lounge / bar with a dance floor. On the sun deck, an ideal place to relax and admire the landscapes, guests can enjoy comfortable sun loungers, as well as a large shaded area.